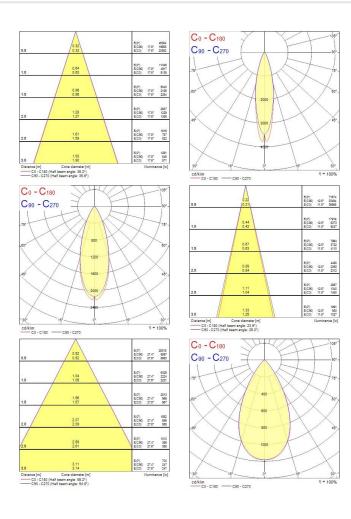

ological Risk Group      | RG1                                                 |
| Total power consumption (W)     | 54                                                  |
| Electrical protection           | Class I                                             |
| Dimmable                        | No                                                  |
| IP rating                       | IP20                                                |
| IK rating                       | IK03                                                |
| Product EAN number              | 5410288054506                                       |
|                                 |                                                     |

#### PHOTOMETRY

# SYLVANIA

### Pixo Large Pixo Large 5200lm 940 NB MB WB WHT 0005450



### **TECHNICAL DRAWINGS**