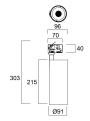

### **TECHNICAL DRAWINGS**

#### Product features

Integrated LED spotlight, Textured White - RAL9016, simple and slick integral design with no driver box and without any visible screws, ideal for retail applications, die-cast aluminium body, passive cooling heatsink. Beam angle: 36°, additional lenses 24° and 54° beam angle included, color temperature: 4000k, total system power: 54W, total fixture output: 5250 lm, LOR: 100%, colour rendering: Ra: 90 typical, IR/UV free light source without heat radiation, operating voltage: 220-240V / 50-60Hz, electronic driver, non-dimmable, ultra low LED flickering rate (5% or less), power factor: >0.90, electrical protection: Class I, Global Track 3 Circuit GA69 adapter suitable for Global trac 3-circuit tracks, ingress protection rating: IP20, suitable for internal environment only, horizontal rotation: 345°, vertical tilt: 90°, dimensions: Ø91x96x300, weight: 1,246kg.